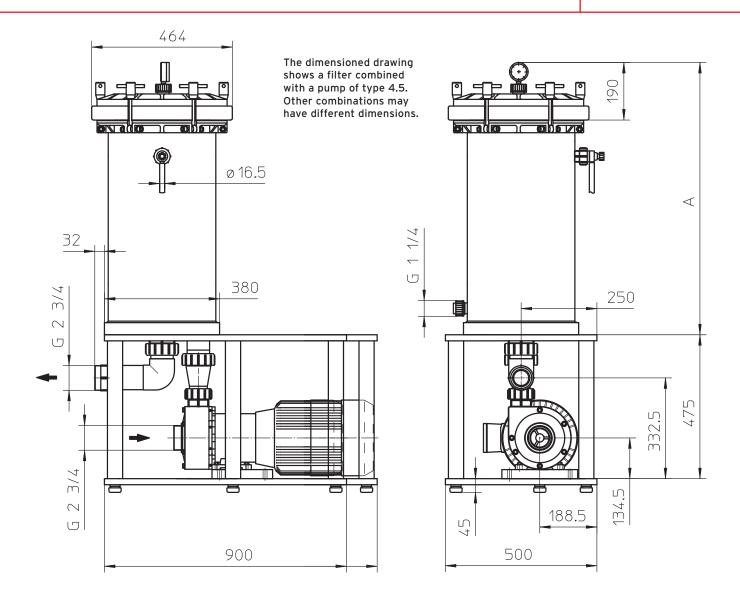

## Specifications of filter housings of type 15

| Materials                   | PP, PVDF, stainless steel, titanium               |                   |                    |                   |
|-----------------------------|---------------------------------------------------|-------------------|--------------------|-------------------|
| Gaskets                     | EPDM, FKM, NBR, FEP coated                        |                   |                    |                   |
| Filter elements             | Filter cartridges, plates, bags, activated carbon |                   |                    |                   |
|                             |                                                   |                   |                    |                   |
| Housing length              | 10"                                               | 20"               | 30"                | 40"               |
| Number of cartridges        | 15 x 10"                                          | 15 x 20"          | 15 x 30"           | 15 x 40"          |
| Number of filter plates     | 24                                                | 44                | 66                 | 88                |
| Paper discs                 | 23                                                | 43                | 65                 | 87                |
| Filtering surface of paper* | 1.4m <sup>2</sup>                                 | 2.6m <sup>2</sup> | 3.85m <sup>2</sup> | 5.2m <sup>2</sup> |
| Act. carbon canister        | 15dm³                                             | 29dm³             | 43dm³              | -                 |
| Housing volume              | 26dm³                                             | 46dm³             | 66dm³              | 86dm³             |
| (without filter elements)   |                                                   |                   |                    |                   |
| Dimension A (mm)            | 630                                               | 884               | 1138               | 1392              |