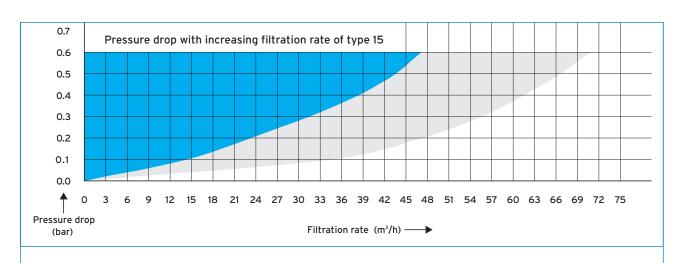

## Specifications of filter housings of type 15

| Materials                   | PP, PVDF, stainless steel, titanium               |                   |                    |                   |
|-----------------------------|---------------------------------------------------|-------------------|--------------------|-------------------|
| Gaskets                     | EPDM, FKM, NBR, FEP coated                        |                   |                    |                   |
| Filter elements             | Filter cartridges, plates, bags, activated carbon |                   |                    |                   |
|                             |                                                   |                   |                    |                   |
| Housing length              | 10"                                               | 20"               | 30"                | 40"               |
| Number of cartridges        | 15 x 10"                                          | 15 x 20"          | 15 x 30"           | 15 x 40"          |
| Number of filter plates     | 24                                                | 44                | 66                 | 88                |
| Paper discs                 | 23                                                | 43                | 65                 | 87                |
| Filtering surface of paper* | 1.4m <sup>2</sup>                                 | 2.6m <sup>2</sup> | 3.85m <sup>2</sup> | 5.2m <sup>2</sup> |
| Act. carbon canister        | 15dm³                                             | 29dm³             | 43dm³              | -                 |
| Housing volume              | 26dm³                                             | 46dm³             | 66dm³              | 86dm³             |
| (without filter elements)   |                                                   |                   |                    |                   |
| Dimension A (mm)            | 630                                               | 884               | 1138               | 1392              |