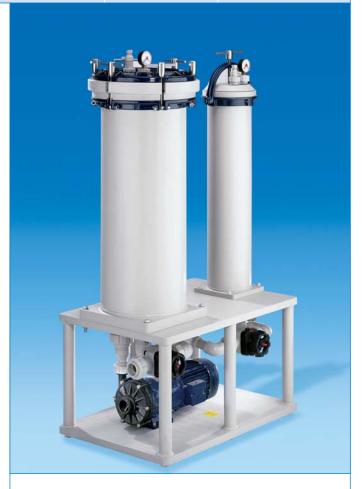

<sup>\*</sup> The number of paper discs required and thus the filtering surface depend on the thickness of the paper used.

Filter of type 15 for 15 filter cartridges combined with activated carbon filter of type 4 and pump of type RM4. Wound cartridge filtration with bypass filtration through activated carbon.

## FILTER HOUSINGS OF TYPE 15